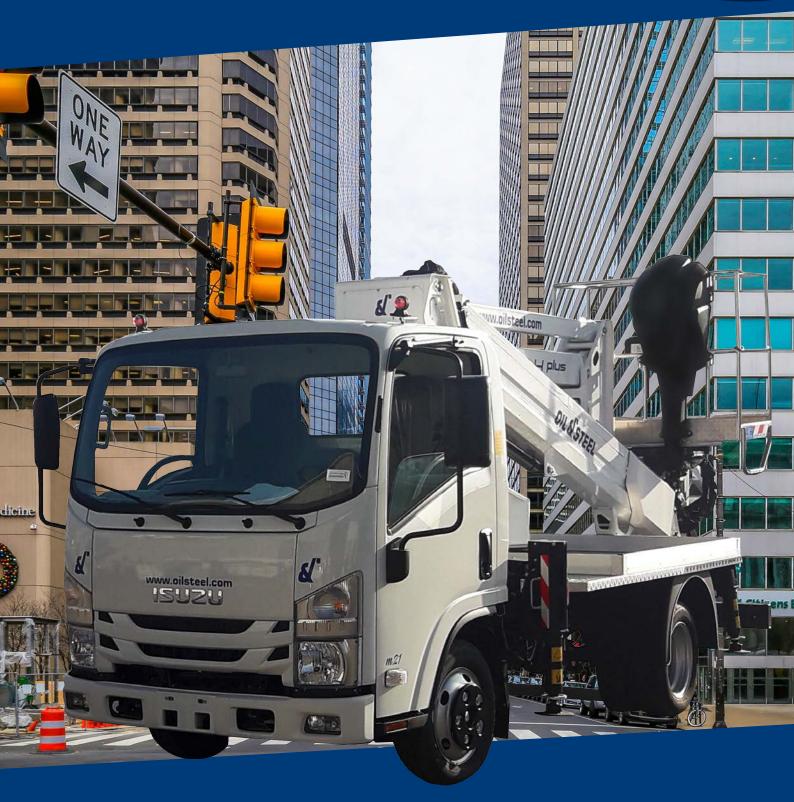

# Snake 2010 H plus

ON ISUZU M21 GROUND BLUE H

#### **IISUZU M21 GROUND BLUE H** wheelbase 2760 1900 cc engine - 123 HP **EGR - DPD - LNT**

- Adjustable steering wheel (tilt and height)
- Power windows
- Manual headlamp leveling system
- Reverse warning beeper
- Front and rear fog lamps
- Day-time running lights immobilizer
- Central Locking with remote control
- Sun visor (driver's seat)