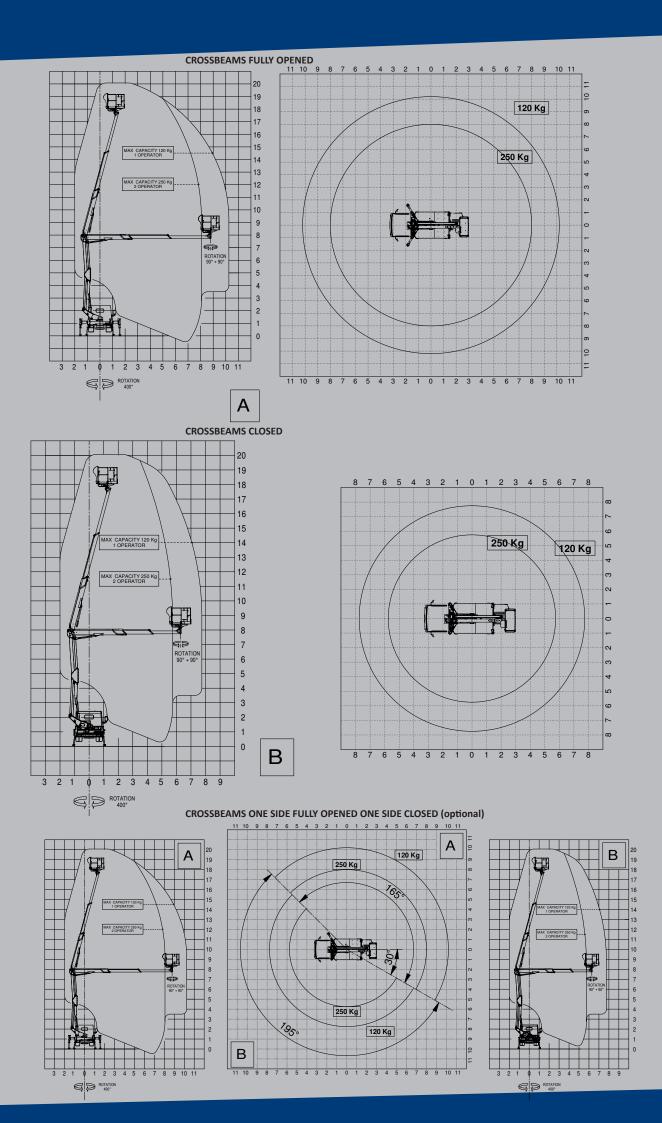

#### **TECHNICAL FEATURES**

| Max working height (m) | 20 m                                                                        |
|------------------------|-----------------------------------------------------------------------------|
| Max outreach (m)       | 10,2 m                                                                      |
| Max basket capacity    | 250 kg                                                                      |
| Basket dimensions      | 1400x700xh1100 mm aluminium<br>[Fiberglass as optional]                     |
| Controls               | Proportional hydraulic - manual or hydraulic extension of front crosspieces |
| Turret rotation        | 400°                                                                        |
| Basket rotation        | 90° left + 90° right                                                        |
| Outriggers             | НТуре                                                                       |
| Machine length         | 5970 mm                                                                     |
| Machine height         | 2795 mm                                                                     |
| Machine width          | 2090 mm                                                                     |