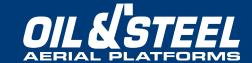

#### **TECHNICAL FEATURES**

| Max working height (m) | 20 m                                                                        |
|------------------------|-----------------------------------------------------------------------------|
| Max outreach (m)       | 10,2 m                                                                      |
| Max basket capacity    | 250 kg                                                                      |
| Basket dimensions      | 1400x700xh1100 mm aluminium<br>[Fiberglass as optional]                     |
| Controls               | Proportional hydraulic - manual or hydraulic extension of front crosspieces |
| Turret rotation        | 400°                                                                        |
| Basket rotation        | 90° left + 90° right                                                        |
| Outriggers             | НТуре                                                                       |
| Machine length         | 5970 mm                                                                     |
| Machine height         | 2795 mm                                                                     |
| Machine width          | 2090 mm                                                                     |